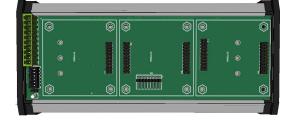

## METRIO Remote I/O Unit

www.Metrologics.net

(281) 382-8987

The Metrologics METRIO product is designed for distributed remote I/O connectivity. The METRIO can be connected to any Modbus-RTU master using RS485 wire, or using an optional wireless option card. Up to 12 I/O expansion boards can be installed onto the METRIO base carrier, for a flexible mix of I/O, and any of our over 40 peripheral boards.

## **Main Features**

- Remote I/O expansion system
- Small form factor for mounting in your enclosure
- 12 to 30 VDC power input using on-board terminal blocks
- Connects to your Modbus-RTU master as a slave I/O unit
  - RS485, 2-wire (direct connection using on-board terminal blocks)
  - Long-range ZigBee wireless mesh radio (using a plug-in expansion card in slot 1), or 900 MHz radio module
- On-board slave node addressing switch
- On-board LED's for communication and power status
- PC based application for configuring wireless node address, and setting up tag based Modbus-RTU registers
- Stack up to six optional expansion I/O boards in any combination
- DIN-Rail mounting housing included, tool-less installation

## **Optional Common Expansion Boards**

- 8 analog Inputs (12 bit, 4-20 mA, or 0-5 VDC, strap selectable)
- 11 analog inputs (12 bit, 0-4.096 VDC) 1 analog output (10 bit)
- 8 analog outputs (10 bit)
- 8 Digital Inputs, opto-coupled, dry contact or voltage input, strap selectable
- 4 high current relay outputs
- 1 Thermocouple, with cold-junction compensation
- 12 Thermocouples, with cold-junction compensation
- Wireless (ZigBee, Bluetooth, irDA, 900 MHz)
- · Custom designed expansion boards available on request